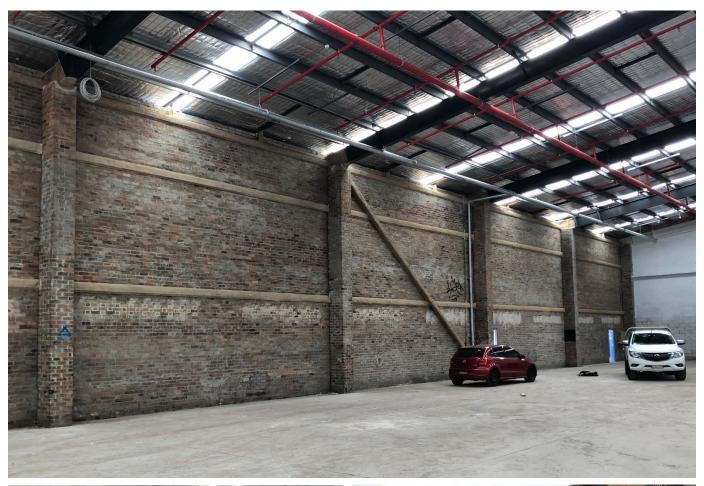

# **SERVICES OFFERED:**

Bowsers' specialised team carefully applied Vermiculite Fire Spray to the building's Y-frame structural beams that were retained, along with the carefully preserved brickwork for its rich, textural character. Vermiculite Fire Spray was the preferred material as it is designed to insulate the steel and prevent it from yielding under extreme heat and providing a 4-hour fire rating (240/-/- FRL).

## **PROJECT CHALLENGES:**

Given the project's aesthetic of architecturally inspired 'woolsheds', a clean finish was required and no over spray permitted. With a premium 12m high clearance warehouse space, equipment planning, and site preparation was critical. Time was of the essence and Bowsers had a limited window to complete the project allowing the client to continue the next phase of development.

# **SOLUTIONS OFFERED:**

By being methodical in their planning, the team successfully prepared the site and applied the correct coverage of Vermiculite Fire Spray in a timely manner and most importantly ensured compliance with Australian Standards.