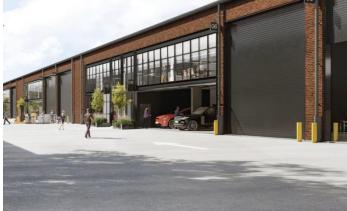

# **PROJECT OVERVIEW:**

In Alexandria a dynamic new industrial landscape of warehouses and offices is emerging. Prime Projects are completing the repurposing and repositioning of an existing industrial asset for Goodman, namely Southend Lane. Bowsers was engaged by Prime Projects to deliver the application of Vermiculite Fire Spray across 9 hybrid warehouse and office units, each spanning 1,765-2,963sqm.

# **OVERALL OUTCOME:**

Careful planning ensured a seamless process. The spray application was immaculate with no over spray on surrounding surfaces. Bowsers' level of service saw the team consistently being punctual and diligently tidied up at project completion. The result successfully supports the client's goal of creating warehouse and office spaces that merge contemporary with an edgy industrial finish.