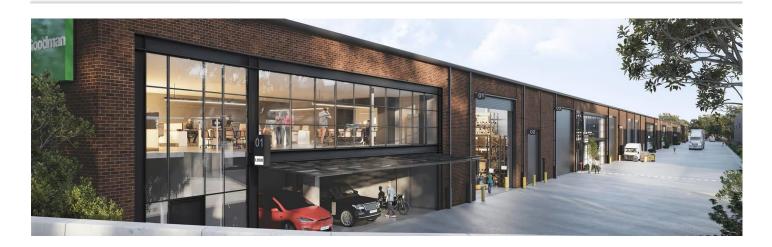

# **PROJECT OVERVIEW:**

In Alexandria a dynamic new industrial landscape of warehouses and offices is emerging. Prime Projects are completing the repurposing and repositioning of an existing industrial asset for Goodman, namely Southend Lane. Bowsers was engaged by Prime Projects to deliver the application of Vermiculite Fire Spray across 9 hybrid warehouse and office units, each spanning 1,765-2,963sqm.

# **SERVICES OFFERED:**

Bowsers' specialised team carefully applied Vermiculite Fire Spray to the building's Y-frame structural beams that were retained, along with the carefully preserved brickwork for its rich, textural character. Vermiculite Fire Spray was the preferred material as it is designed to insulate the steel and prevent it from yielding under extreme heat and providing a 4-hour fire rating (240/-/- FRL).

## **PROJECT CHALLENGES:**

Given the project's aesthetic of architecturally inspired 'woolsheds', a clean finish was required and no over spray permitted. With a premium 12m high clearance warehouse space, equipment planning, and site preparation was critical. Time was of the essence and Bowsers had a limited window to complete the project allowing the client to continue the next phase of development.