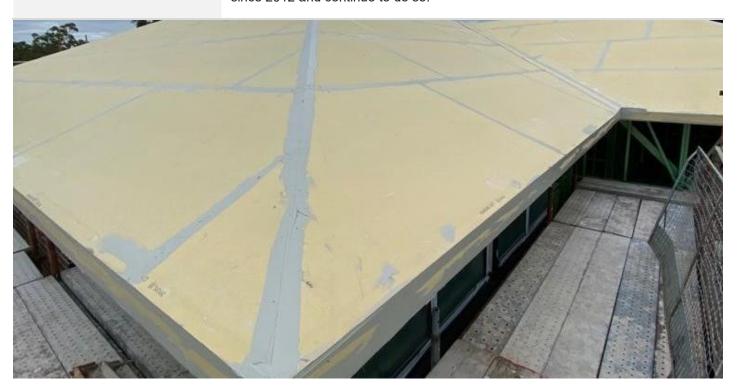

#### **SERVICES OFFERED:**

Bowsers is the exclusive distributor of Promat's exclusive bushfire roof and wall protection systems in NSW. As such, Bowsers has supplied and delivered the required materials to various Clarendon Homes and certified the installation.

# **SOLUTIONS OFFERED:**

Promat's systems have been fully tested to the Australian Standards for bushfire protection, AS1530.8.1-2007 and AS 1530.8.2 -2007 and are guaranteed to provide the required protection. As the exclusive distributer of Promat's bushfire roof and wall systems, Bowsers offers the best system on the market to protect homes subject to bushfire "flame zone" risk.