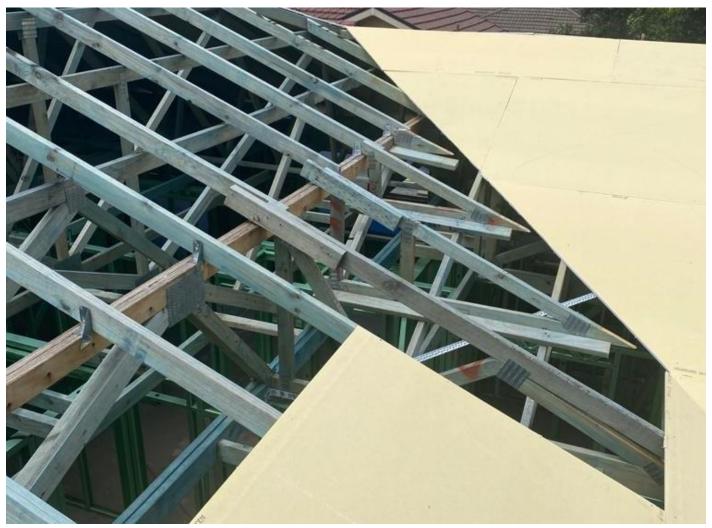

#### **SERVICES OFFERED:**

Bowsers is the exclusive distributor of Promat's exclusive bushfire roof and wall protection systems in NSW. As such, Bowsers has supplied and delivered the required materials to various Clarendon Homes and certified the installation.

# **SOLUTIONS OFFERED:**

Promat's systems have been fully tested to the Australian Standards for bushfire protection, AS1530.8.1-2007 and AS 1530.8.2 -2007 and are guaranteed to provide the required protection. As the exclusive distributer of Promat's bushfire roof and wall systems, Bowsers offers the best system on the market to protect homes subject to bushfire "flame zone" risk.