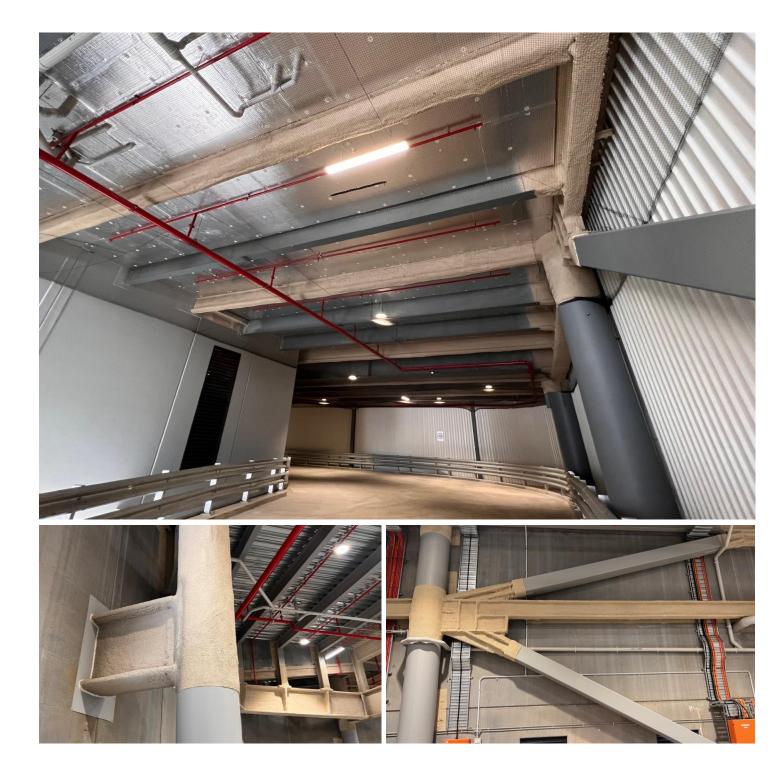

#### **SERVICES OFFERED:**

Bowsers were engaged by FDC Construction on behalf of Charter Hall to apply Vermiculite Fire Spray across structural elements, ensuring compliance with fire safety regulations. The scope of work included the application of fire spray across 7,420 lineal metres of structural steel, precast panel connections, and other passive fire protection solutions for construction joints.

# **PROJECT CHALLENGES:**

A key challenge was the application of fire spray to the structural steel supporting the vehicle access ramps. This required strategic use of access equipment and careful scheduling to minimise disruption to site operations. Additionally, with structural columns reaching heights of up to 8 metres, specialised height-access solutions were essential to ensure precise and effective application.

# **SOLUTIONS OFFERED:**

Bowsers' team of experienced applicators, highly proficient in operating Elevated Work Platforms (EWPs), effectively navigated the project's challenges with precision and efficiency. Through meticulous planning and coordination, the team seamlessly integrated their workflow with the client's schedule, ensuring the timely and uninterrupted delivery of services. By employing advanced application techniques, Bowsers successfully applied the Vermiculite Fire Spray, achieving full compliance with fire safety requirements while delivering a high-quality, durable finish.

# **OVERALL OUTCOME:**

Initially, there were concerns about the aesthetic impact of exposed fire spray as a finished surface within the facility. However, these concerns were alleviated upon seeing the high-quality finish achieved by Bowsers' skilled applicators. The combination of expert execution and planning resulted in a seamless process and an exceptional outcome.