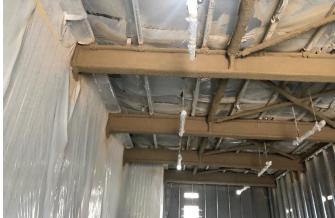

### **SERVICES OFFERED:**

Bowsers' highly specialised team applying Vermiculite Fire Spray to structural steel supporting the Ground Floor, Level 1 and Level 2 of the reserved seating area. This is designed to insulate the steel and prevent it from yielding under extreme heat. Stage 1 was completed by a 2 person team in under 6 weeks with all works guaranteed and certified.

### **SOLUTIONS OFFERED:**

Detailed planning and staging of works was imperative to the success of the project and ensured the Stadium's daily operations continued uninterrupted. Material handling considerations and daily communication with stadium staff formed part of Bowsers' essential mandate. Works were quarantined from all operational areas of the Stadium and Bowsers' highly experienced applicators thoroughly masked up and prepared the spray area. Scrupulous precision and equipped with their own purpose designed fire spray equipment, resulted in an incredibly tidy finish with no residue spray in unwanted areas.