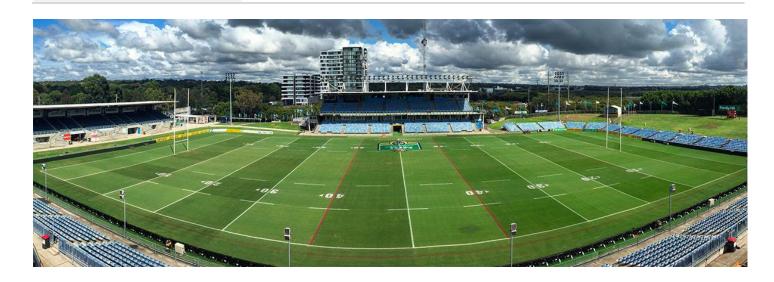

### **PROJECT OVERVIEW:**

Shark Park, notably the home ground of the Cronulla Sharks, is a 20,000 capacity Rugby League Stadium in the southern Sydney suburb of Woolooware. Bowsers recently completed Stage One of a three-stage project, applying Vermiculite Fire Spray to 3,000sqm of structural steel supporting the stadium's three-tier VIP seating.