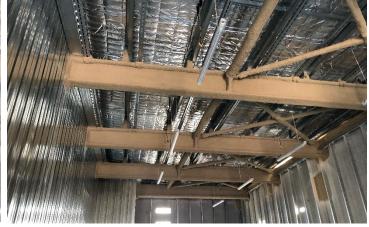

### **SERVICES OFFERED:**

Bowsers' highly specialised team applying Vermiculite Fire Spray to structural steel supporting the Ground Floor, Level 1 and Level 2 of the reserved seating area. This is designed to insulate the steel and prevent it from yielding under extreme heat. Stage 1 was completed by a 2 person team in under 6 weeks with all works guaranteed and certified.

### **SOLUTIONS OFFERED:**

Detailed planning and staging of works was imperative to the success of the project and ensured the Stadium's daily operations continued uninterrupted. Material handling considerations and daily communication with stadium staff formed part of Bowsers' essential mandate. Works were quarantined from all operational areas of the Stadium and Bowsers' highly experienced applicators thoroughly masked up and prepared the spray area. Scrupulous precision and equipped with their own purpose designed fire spray equipment, resulted in an incredibly tidy finish with no residue spray in unwanted areas.