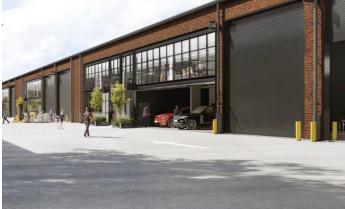

## **PROJECT OVERVIEW:**

In Alexandria a dynamic new industrial landscape of warehouses and offices is emerging. Prime Projects are completing the repurposing and repositioning of an existing industrial asset for Goodman, namely Southend Lane. Bowsers was engaged by Prime Projects to deliver the application of Vermiculite Fire Spray across 9 hybrid warehouse and office units, each spanning 1,765-2,963sqm.

## **OVERALL OUTCOME:**

Careful planning ensured a seamless process. The spray application was immaculate with no over spray on surrounding surfaces. Bowsers' level of service saw the team consistently being punctual and diligently tidied up at project completion. The result successfully supports the client's goal of creating warehouse and office spaces that merge contemporary with an edgy industrial finish.