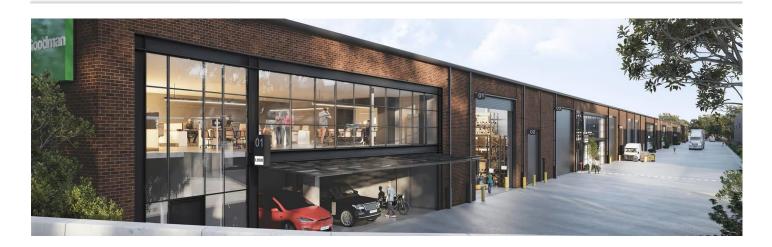

## **PROJECT OVERVIEW:**

In Alexandria a dynamic new industrial landscape of warehouses and offices is emerging. Prime Projects are completing the repurposing and repositioning of an existing industrial asset for Goodman, namely Southend Lane. Bowsers was engaged by Prime Projects to deliver the application of Vermiculite Fire Spray across 9 hybrid warehouse and office units, each spanning 1,765-2,963sqm.

## **SERVICES OFFERED:**

Bowsers' specialised team carefully applied Vermiculite Fire Spray to the building's Y-frame structural beams that were retained, along with the carefully preserved brickwork for its rich, textural character. Vermiculite Fire Spray was the preferred material as it is designed to insulate the steel and prevent it from yielding under extreme heat and providing a 4-hour fire rating (240/-/- FRL).

### **PROJECT CHALLENGES:**

Given the project's aesthetic of architecturally inspired 'woolsheds', a clean finish was required and no over spray permitted. With a premium 12m high clearance warehouse space, equipment planning, and site preparation was critical. Time was of the essence and Bowsers had a limited window to complete the project allowing the client to continue the next phase of development.