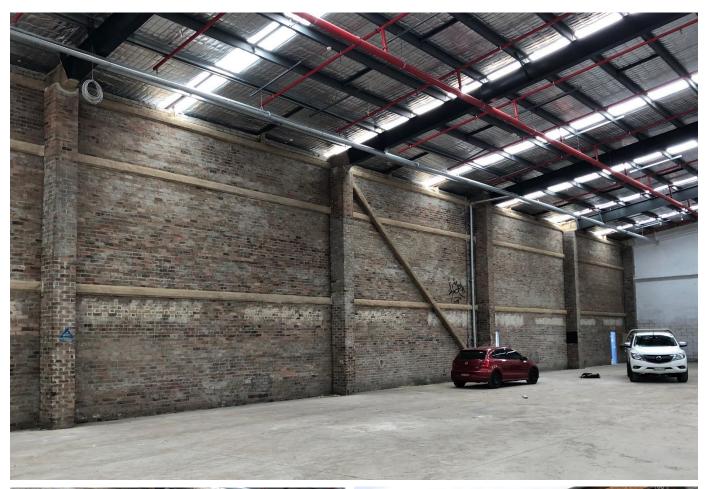

## **SERVICES OFFERED:**

Bowsers' specialised team carefully applied Vermiculite Fire Spray to the building's Y-frame structural beams that were retained, along with the carefully preserved brickwork for its rich, textural character. Vermiculite Fire Spray was the preferred material as it is designed to insulate the steel and prevent it from yielding under extreme heat and providing a 4-hour fire rating (240/-/- FRL).

### **PROJECT CHALLENGES:**

Given the project's aesthetic of architecturally inspired 'woolsheds', a clean finish was required and no over spray permitted. With a premium 12m high clearance warehouse space, equipment planning, and site preparation was critical. Time was of the essence and Bowsers had a limited window to complete the project allowing the client to continue the next phase of development.

# **SOLUTIONS OFFERED:**

By being methodical in their planning, the team successfully prepared the site and applied the correct coverage of Vermiculite Fire Spray in a timely manner and most importantly ensured compliance with Australian Standards.