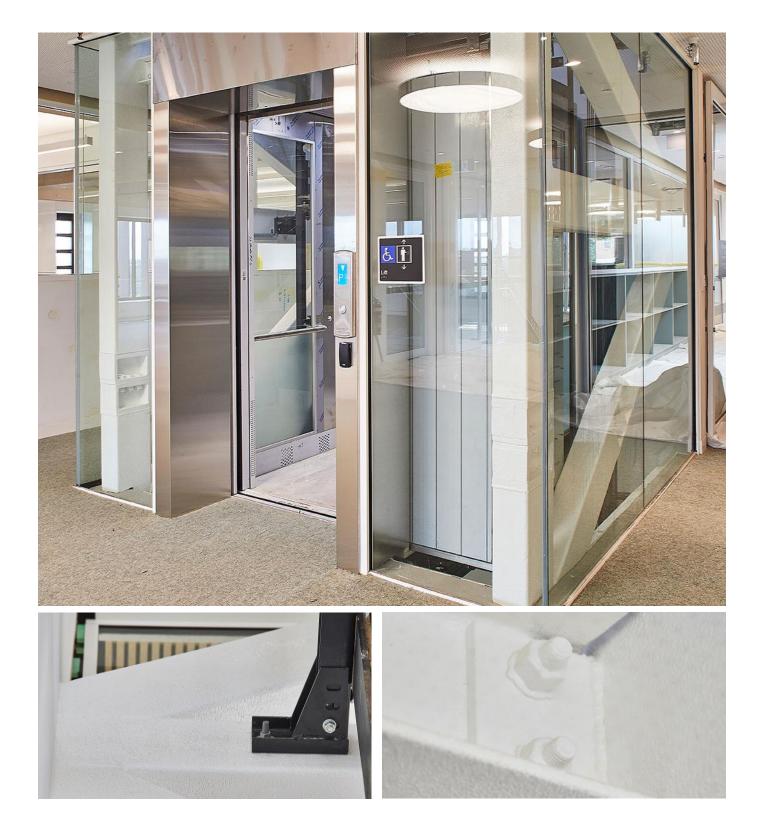

# **PROJECT OVERVIEW:**

As one of the biggest high schools in The Hills Shire, Oakhill College caters to over 1700 students and commenced a major upgrade starting back in 2019. Bowsers was engaged to fire rate the structural steel supporting a central bespoke glass lift within the school's newly constructed building block.

## **PROJECT CHALLENGES:**

As the school wanted the lift structure to be a hero piece, showcasing the mechanics to its students, the structural steel exposed behind protective glass needed to be aesthetically pleasing. Given the sensitivities of a live and operating school environment, it was critical Bowsers' applicators, and the materials handling did not impede the daily activities of the students and staff.

#### **SOLUTIONS OFFERED:**

Extra effort went into preplanning and ensuring accurate and precise product application, resulting in a premium, commercial grade finish. Bowsers' experience in a variety of different intumescent coating options ensured the final finish was unrivaled. With years of experience, Bowsers has accrued a vast array of knowledge across many Intumescent Coating products, aiding in a superior application process and premium finish. By working closely with the client and adopting strong communication, the school incurred minimal disruption.

#### **OVERALL OUTCOME:**

Bowsers' extensive experience with sensitive education facilities which needed to remain operational resulted in the successful fire rating of the structural steel. The client was thrilled by the quality high-grade finish, which accentuates the overall design.