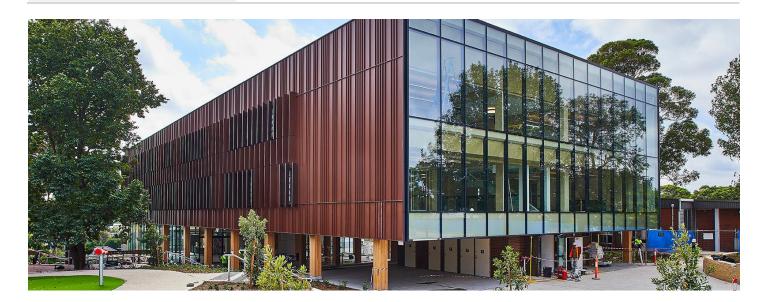

# **PROJECT OVERVIEW:**

As one of the biggest high schools in The Hills Shire, Oakhill College caters to over 1700 students and commenced a major upgrade starting back in 2019. Bowsers was engaged to fire rate the structural steel supporting a central bespoke glass lift within the school's newly constructed building block.

## **PROJECT CHALLENGES:**

As the school wanted the lift structure to be a hero piece, showcasing the mechanics to its students, the structural steel exposed behind protective glass needed to be aesthetically pleasing. Given the sensitivities of a live and operating school environment, it was critical Bowsers' applicators, and the materials handling did not impede the daily activities of the students and staff.