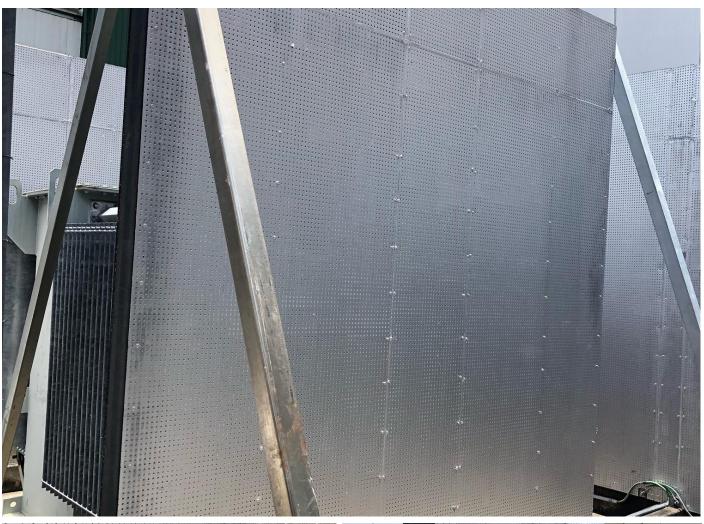

# **SOLUTIONS OFFERED:**

Bowsers worked closely with a local steel fabricator and crane operator to prefabricate all partition framing and bracing. This enabled finished frames to be craned safely into position and firmly anchored in place. This construction approach effectively halved the amount of time installing on site and the associated power outages / isolations required.