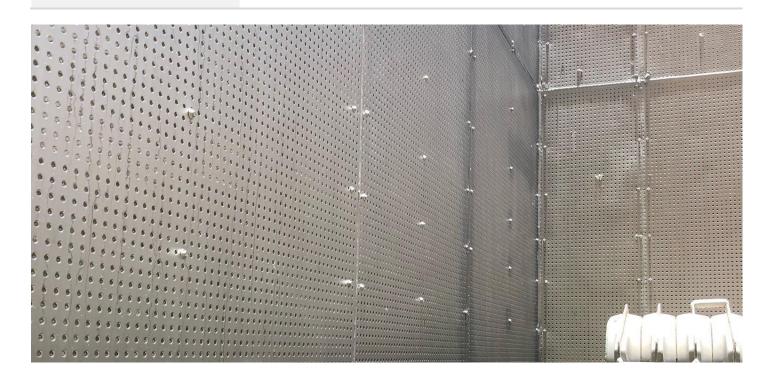

# **SERVICES OFFERED:**

Scope of works included the supply, installation, and certification of 13 insulated Durasteel® partitions located between each of the transformers and the adjacent building. Each partition providing a 3-hour fire resistance level (FRL) and 2kPA blast rating.